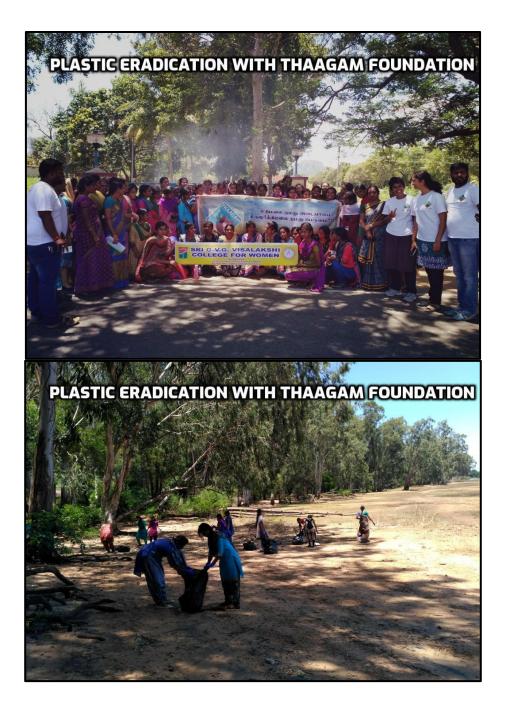

# **DEPARTMENT OF BBA(CA)** Extension Activity 2018-2019 Plastic Eradication in thirumoorthi hills

Report

Department of Business Administration with Computer Applications Extension Activity Report Academic year 2018 - 2019 Oue department in connection with Thagan foundation conducted the extension acterity programme on plastic Exadecation on Thisumoorthe helle with I, I, Wyear students. The basic essential for conducting ettri addrity is to encourage the Audents to safegaved the Environment by avolding plasters usage. No. of Benefectaries: 77 Venue: Therumoorth's hills. Date: 07.09.2018 Sur Signature of the prencipal

Photos: